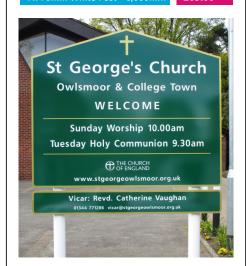

# **Post Mounted Flat Plate ACM Church Signs**

Other Sizes Available on Request

## Post Mounted ACM Church Signs

Small Signs Complete with a single 50mm diameter White Powder Coated Aluminium Post 2,500mm in length and all fittings required.

£140.00+ 300 x 300mm Square or Circle 450 x 450mm Square or Circle £175.00+