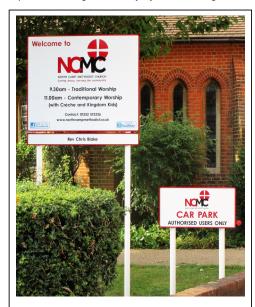

# **Post Mounted Flat Plate ACM Church Signs**

Other Sizes Available on Request

## Post Mounted ACM Church Signs

Small Signs Complete with a single 50mm diameter White Powder Coated Aluminium Post 2,500mm in length and all fittings required.

£140.00+ 300 x 300mm Square or Circle 450 x 450mm Square or Circle £175.00+