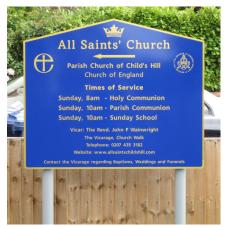

# **Post Mounted Flat Plate ACM Church Signs**

Other Sizes Available on Request

## Post Mounted ACM Church Signs

Small Signs Complete with a single 50mm diameter White Powder Coated Aluminium Post 2,500mm in length and all fittings required.

£140.00+ 300 x 300mm Square or Circle 450 x 450mm Square or Circle £175.00+